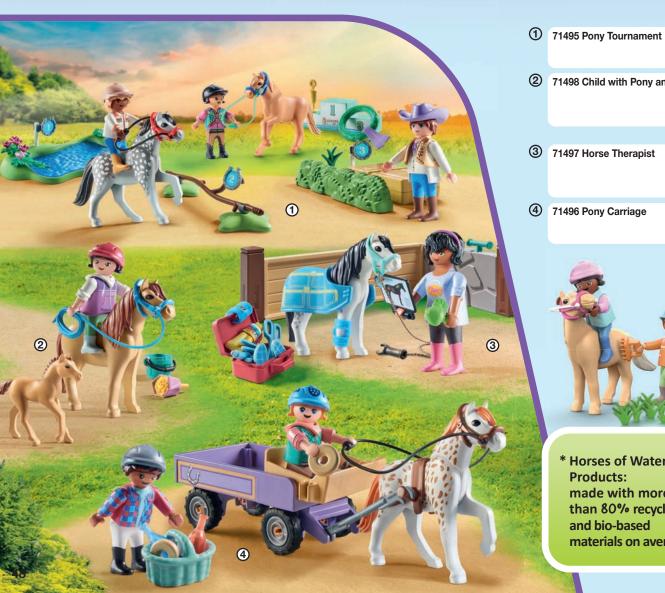

#### **Fabulous Pony Adventures**

Riding instructor Joanna visits Waterfall Ranch with her mobile riding school to teach Khira and her friends how to ride her adorable ponies.

Which is your favourite pony?

HORSES

WE LOVE OUR POU

4-10

7

- 2 71498 Child with Pony and Foal
- 3 71497 Horse Therapist

(4) 71496 Pony Carriage

\* Horses of Waterfall **Products:** made with more than 80% recycled and bio-based materials on average