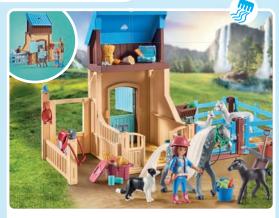

#### Fun and friendship with the horses

Five horse friends, Amelia, Isabella, Zoe, Ellie and Ben, welcome you to Waterfall Ranch! Waterfall Ranch is the perfect place to care for and train their beloved horses, Whisper, Lioness, Blaze, Sawdust and Achilles.

The gang spends every free minute with their horses and visit the ranch as often as they can. There is always an exciting adventure waiting for you here! Explore the beautiful Waterfall region with them!

\*Horses of Waterfall Products: made with more than 80% recycled and bio-based materials on average

71353 Horse Stall with Amelia and Whisper

et's act more resp

sissons plus durable

-

71354 Washing Station with Isabella and Lioness

71352 Riding Therapy and Veterinary Practice

71355 Jumping Arena with Zoe and Blaze

71358 Feeding Time with Ellie and Sawdust

71351 Waterfall Ranch

**71357 Farrier Ben and Archilles** Batteries included.

Watch it on YouTube