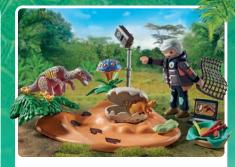

# ON THE TRAIL OF THE DINOSAURS

Noah and his friends have discovered a hidden world of dinosaurs!

Join them on an expedition to explore exciting herbivores and carnivores!

\* Dino Products: made with more than 80% recycled and bio-based materials on average

71524 T-Rex Trace and Tracker

A DOLLAR

71523 Research Camp with Dinos

at's act more n

s plus dura

Includes dinosaur knowledge cards for collecting! 4-10

71527 Excavation Site with Dinosaur Skeleton

71525 Observatory for Dimorphodon