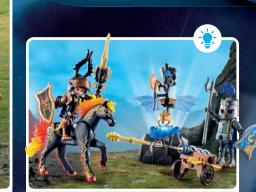

71473 Pirate with Alligator Starter Pack

The unicorn racer She makes quite an impression with her flowing unicorn hair!

The professor

With jet propulsion he

provides sensational

moments!

71634 Racing Kart: Pizza Chef

The wrestler The good-humoured muscleman drives away from everyone!

# FAST, DRIVING FUN!

4-10

-0 Exciting races, wild obstacle courses, and crazy stunts - the PLAYMOBIL Funstars are on the loose! Four funny and courageous daredevils transform your room into a race track with their fast karts and lightning-fast driving Manoeuvres, where you set the rules! The highlight: Each kart has a pullback motor that adds a lot of speed to the game!

**All Funstars vehicles** with pull-back motor!

71633 Racing Kart: Professor

71635 Racing Kart: Unicorn

71379 Mermaids Starter Pack

71380 Vegetable Garden Starter Pack

71381 Police Starter Pack