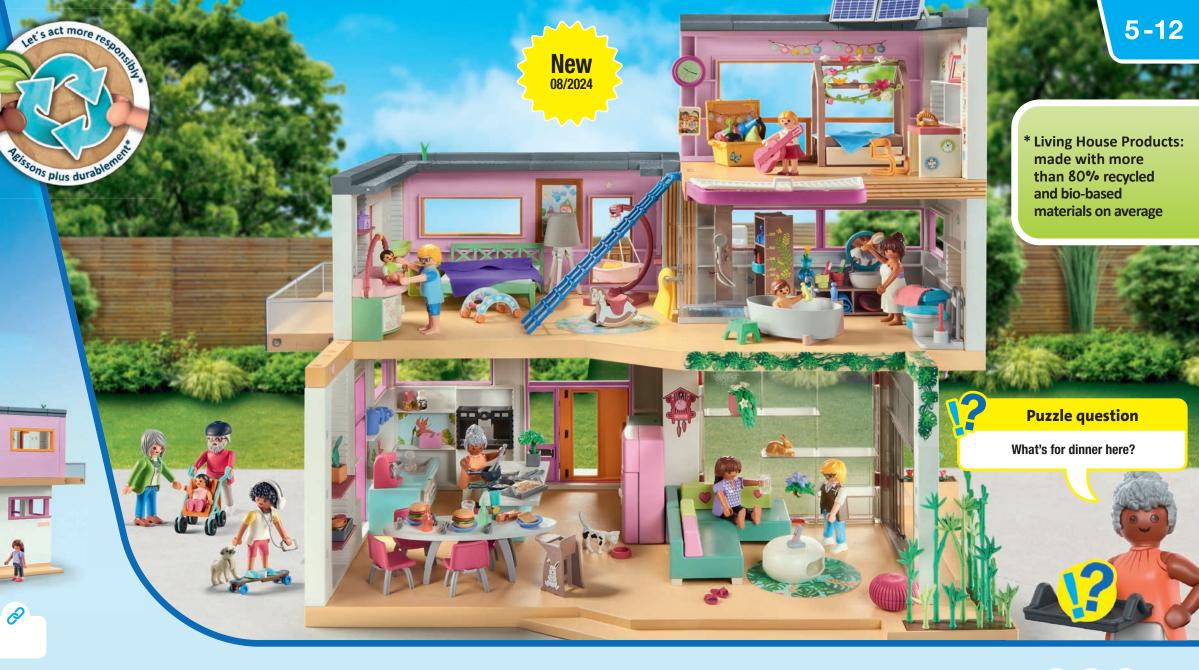

# my j ;; Welcome Home!

Step inside the new, modern home. Immerse yourself in the colourful family life in the large house!

D

71608 Kitchen with Dining Place

58 x 36.5 x 35.5 cm

71607 Living House with Winter Garden

71609 Sleeping Room with Baby Play Corner

71612 Teen with Pet

71613 Grandparents with Baby

71610 Children's Room

### Small House, **Big Family Fun**

Let's act more respo

issons plus durable

Q. 9