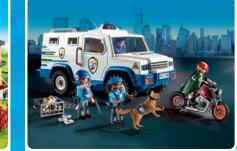

# ACT!ONHEROES

4-10

**Emergency** call at the command centre

**70066 Porsche 911 Carrera 4S Police Car** 4 x AAA batteries required.

6924 Police Roadblock

70572 Bank Robber Chase

**6920 Squad Car with Lights and Sound** 1 x AAA battery required. 70669 Police Figure Set

70568 Prison Escape with Motorcycle

70569 Police Parachute Search

63 x 45 x 26 cm

6919 Police Headquarters with Prison Cell