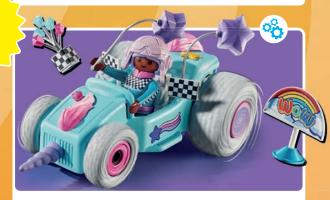

71473 Pirate with Alligator Starter Pack

The unicorn racer She makes quite an impression with her flowing unicorn hair!

The professor

With jet propulsion he

provides sensational

moments!

71634 Racing Kart: Pizza Chef

# FAST, DRIVING FUN!

4-10

-0 Exciting races, wild obstacle courses, and crazy stunts - the PLAYMOBIL Funstars are on the loose! Four funny and courageous daredevils transform your room into a race track with their fast karts and lightning-fast driving Manoeuvres, where you set the rules! The highlight: Each kart has a pullback motor that adds a lot of speed to the game!

**All Funstars vehicles** with pull-back motor!

71633 Racing Kart: Professor

71635 Racing Kart: Unicorn

71379 Mermaids Starter Pack

71380 Vegetable Garden Starter Pack

71381 Police Starter Pack