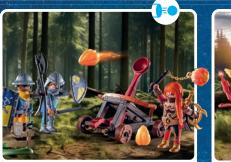

#### HEROIC BATTLES!

Prince Arwynn discovers a hidden knight's tower in the forests of Novelmore. Here, the blacksmith Henryk and his dragon Levi guard a magical fire that uses gold and rare dragonstone to forge powerful weapons.

71485 Roadside Ambush

71483 Knight's Tower with Blacksmith and Dragon

64

71487 My Figures: Knights of Novelmore

71484 Transport Robbery

70671 Novelmore Knights Set

70672 Burnham Raiders Set

71211 Novelmore - Dario's Glider