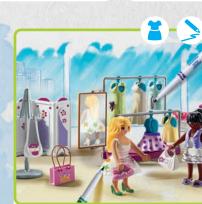

#### Colour Your PLAYMOBIL World the Way You Like It!

With the washable markers, design your figures and accessories however you like and wash them off to design again and again.

71376 PLAYMOBIL Color: Hot Rod

71517 PLAYMOBIL Color:

71377 PLAYMOBIL Color:

71514 PLAYMOBIL Color:

Dog Salon

Motorbike

Dog Training

71373 PLAYMOBIL Color: Dressing Room

71372 PLAYMOBIL Color: Fashion Boutique