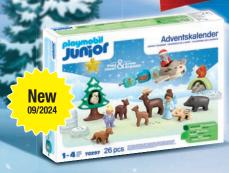

# ADVENT CALENDARS

New 09/2024

**PLAYMOBIL** Advent calendars with 24 doors, waiting for Christmas is really fun!

70297 JUNIOR Advent Calendar: **Snowy Christmas** 

71345 Advent Calendar: Christmas Sleigh Ride