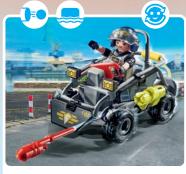

#### **URGENT CALL FOR THE EMERGENCY SERVICES**

The Tactial Unit is always called when the PLAYMOBIL police request additional support. This themed world contains everything that little junior police officers need for a successful mission.

71147 Tactical Unit - Multi-Terrain Quad

71146 Tactical Unit - Figure Set

71149 Tactical Unit - Twin-Prop Helicopter 2 x AAA batteries required.

**71144 Tactical Unit - All-Terrain Vehicle** 1 x AAA battery required.