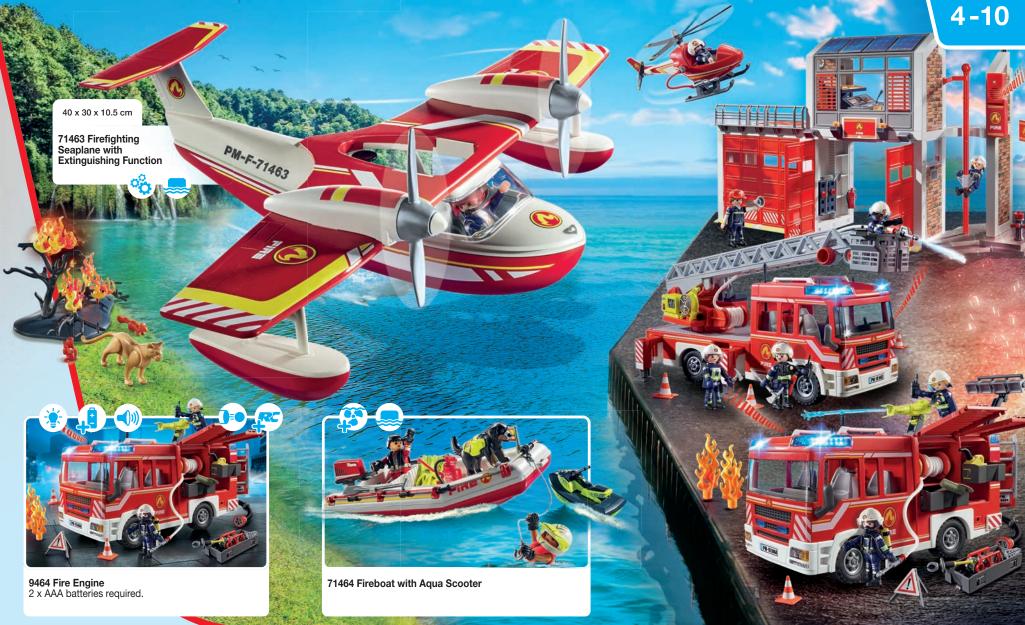

61 x 21 x 36 cm

**9462 Fire Station** 2 x AAA batteries required.

**9463 Fire Ladder Unit** 2 x AAA batteries required.

71467 Firefighting Mission: Animal Rescue

71466 Fire Motorcycle & Oil Spill 71 Incident 71

**71202 Ambulance with Lights & Sound** 3 x AAA batteries required.

71205 Rescue Motorcycle with Flashing Light Batteries included.

71244 Medical Team

71204 Medical Team with Rescue Cart

4-10

Patients are in the best of hands in the modern and fully equipped hospital.