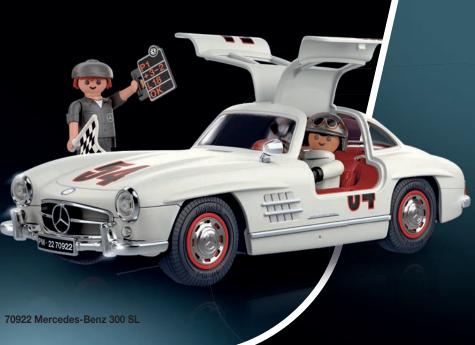

5-99

Official Licensed Product

"Mercedes-Benz", the three-pointed star in a ring, and the design of the enclosed product are the intellectual property of Mercedes-Benz Group AG. They are used by geobra Brandstätter Stiftung & Co. KG under license.