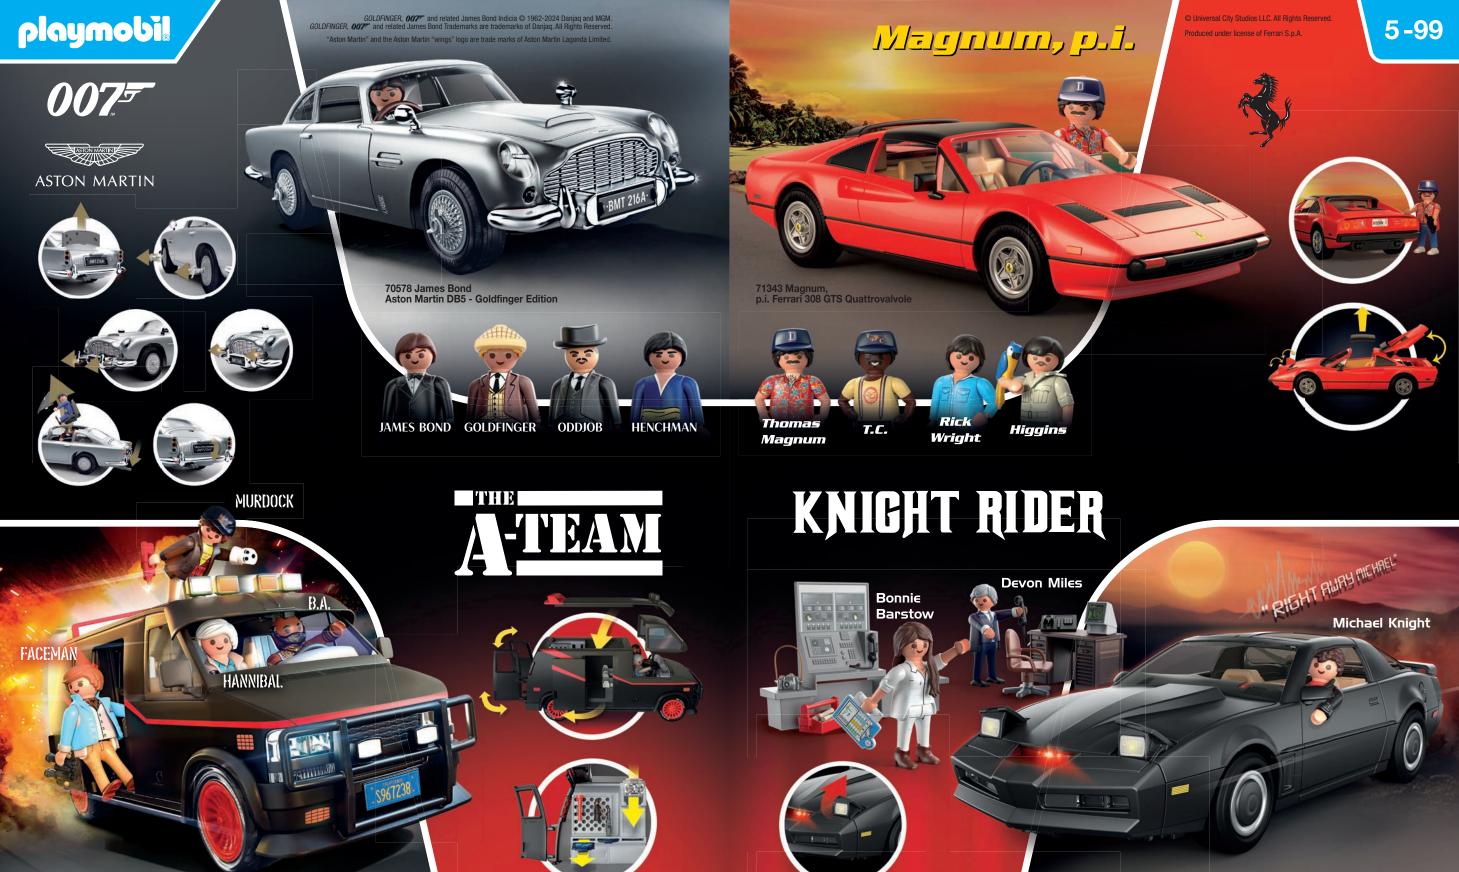

# SUGAR-FREE BANANA MUFFINS

This healthy treat is an absolute hit in the 24-hour farm shop. The farm family has therefore posted the recipe, so that you can bake the muffins too! INGREDIENTS FOR 5 MUFFINS

1 ripe banana 70 grams of rolled oats 30 grams spelt flour 1 egg

1 teaspoon baking powder 2 tablespoons nut butter 1 pinch of salt 1 tablespoon of oi

#### PREPARATION

Mash the banana with a fork. Then add all the ingredients and mix together. Then pour the mixture into the muffin moulds. They are now ready to go into the oven at 160 degrees (fan oven). Please get adult supervision before you do this! The muffins are ready after about 15 minutes!