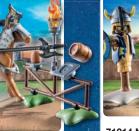

#### **URGENT CALL FOR THE EMERGENCY SERVICES**

The Tactial Unit is always called when the PLAYMOBIL police request additional support. This themed world contains everything that little junior police officers need for a successful mission.

71147 Tactical Unit - Multi-Terrain Quad

71146 Tactical Unit - Figure Set

71149 Tactical Unit - Twin-Prop Helicopter 2 x AAA batteries required.

**71144 Tactical Unit - All-Terrain Vehicle** 1 x AAA battery required.