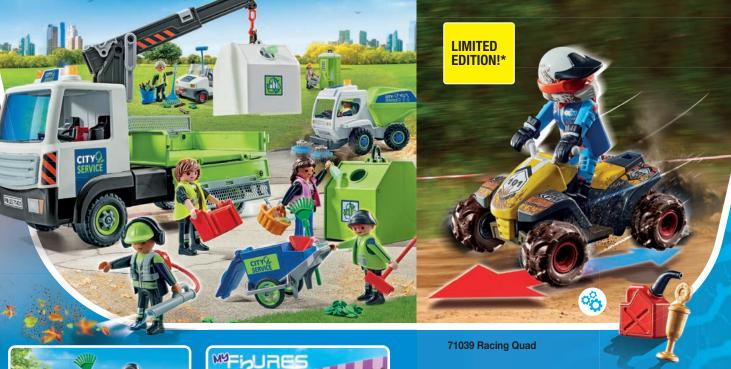

71400 My Figures: Rescue Team

71203 Medical Helicopter

Welcome to the busy world of city cleaning! The team are out to keep our urban living spaces clean and fresh. They work tirelessly to clear the streets of dirt and debris, while street sweepers and glass recycling trucks keep our city tidy.

71435 Portable Toilet

71434 Street Cleaning Team

71431 Glass Recycling Truck with Container

71433 Street Cleaning with E-Vehicle

71432 Road Sweeper

71402 My Figures: Life in the City

a liba

OF OF OF

71040 Beach Patrol Quad

71092 Police Quad

71528 Forklift Truck with Cargo

71429 Towing Service Batteries included.

5

71430 Rally Car

71399 My Figures: Stunt Show

**71397 Bluetooth RC Module Set** 4 x AA batteries required. 1 x 9V battery required. RC unit, to be used with all compatible PLAYMOBIL vehicles. Color of Carlos