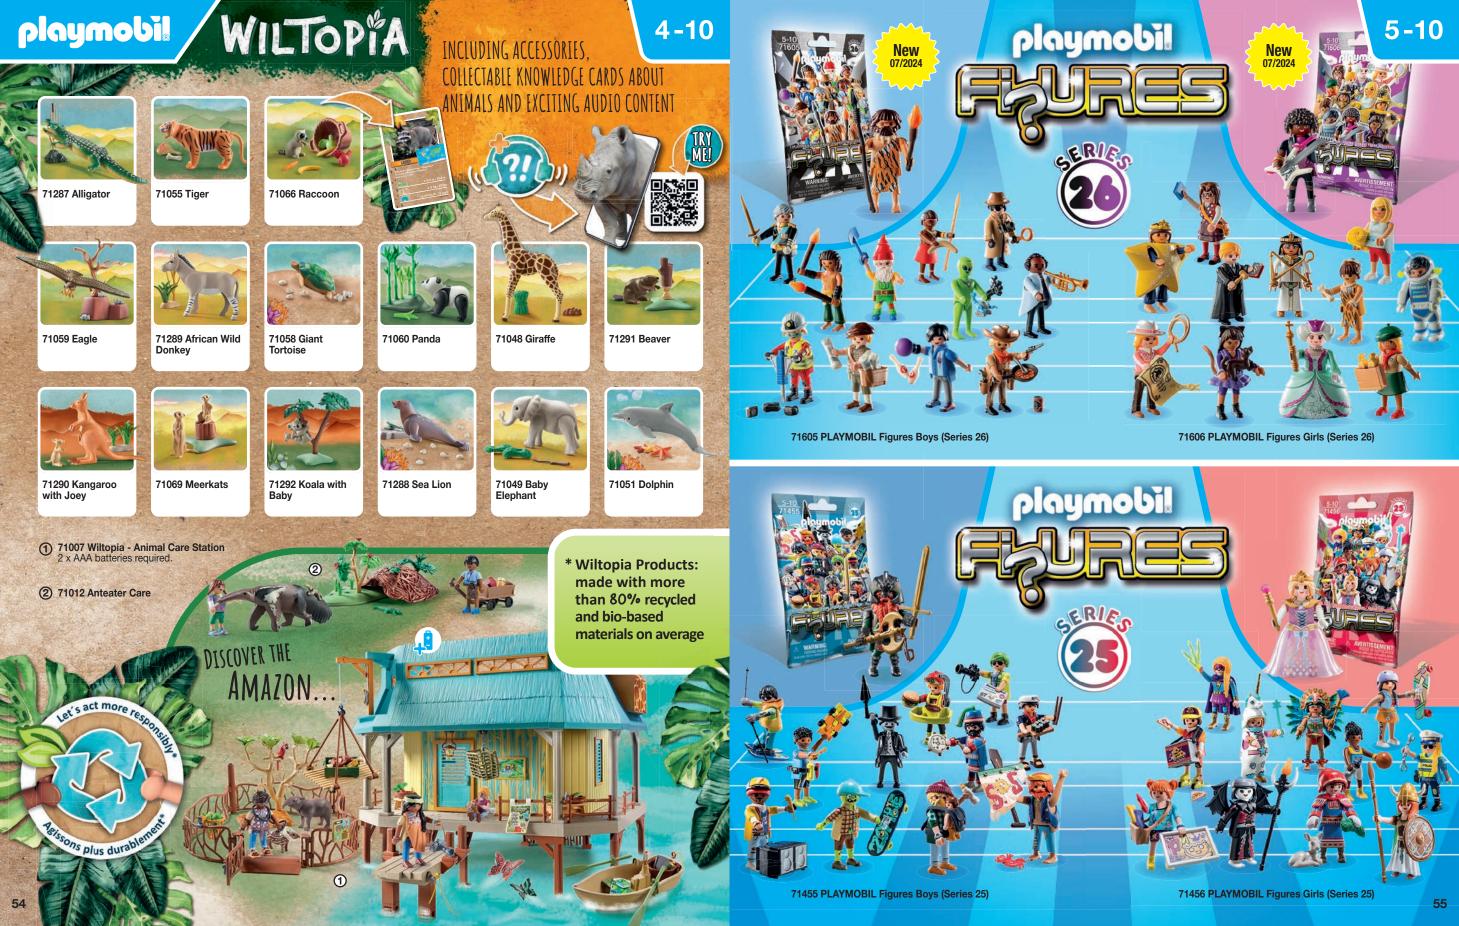

71340 Miraculous: Hawk Moth

69

4-10

Magical World of Mermaids

Princess Magic Mermaids are the protectors of the oceans!

At the undersea animal hospital, they help all kinds of creatures. A new patient is waiting: a cute baby seal.

**Colouring picture** 

71503 Mermaid with Colour-Changing Octopus

71501 Mermaid with Dolphins

4-10

**☆** 

71500 Mermaid with Seahorse Carriage