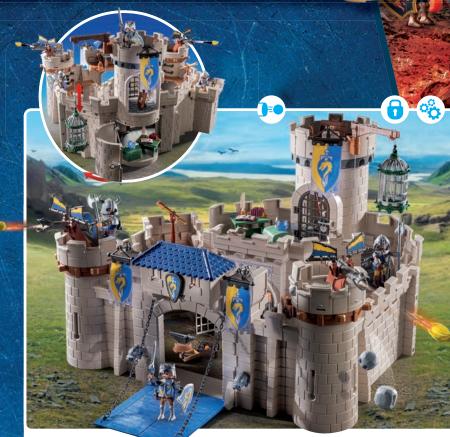

## NOVELMORE

New 09/2024

The young **Prince Arwynn** becomes ruler of Dragonclaw Castle! Together with his knights, he starts a dragon brigade, to protect him against the evil Ember Knights.

71642 Arwynn's Castle

71645 Amoured Guard

71644 Dragon Combat

11

Would you recognise Zira and her dragon in the dark? Which one is the correct dragon shadow?

**3 WODAHS :NOITUJOS** 

71643 Burnham Raider's Battle Wagon

Dragons in the shadows

#### HEROIC BATTLES!

Prince Arwynn discovers a hidden knight's tower in the forests of Novelmore. Here, the blacksmith Henryk and his dragon Levi guard a magical fire that uses gold and rare dragonstone to forge powerful weapons.

71485 Roadside Ambush

71483 Knight's Tower with Blacksmith and Dragon

64

71487 My Figures: Knights of Novelmore

71484 Transport Robbery

70671 Novelmore Knights Set

70672 Burnham Raiders Set

71211 Novelmore - Dario's Glider