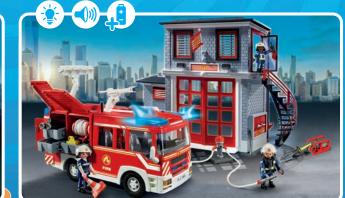

61 x 21 x 36 cm

**9462 Fire Station** 2 x AAA batteries required.

**9463 Fire Ladder Unit** 2 x AAA batteries required.

71467 Firefighting Mission: Animal Rescue

71466 Fire Motorcycle & Oil Spill 71 Incident 71

71468 My Figures: Fire Rescue