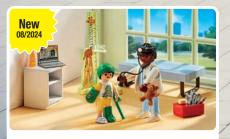

Write down the letter for the shortest route!

71618 MRI with patient

71617 Orthopaedics

71619 Paediatrician and Patient with Teddy Bear

71615 Modern Hospital

71616 Maternity Ward

71245 Paramedic with Patient

**71202 Ambulance with Lights & Sound** 3 x AAA batteries required.

71205 Rescue Motorcycle with Flashing Light Batteries included.

71244 Medical Team

71204 Medical Team with Rescue Cart

4-10

Patients are in the best of hands in the modern and fully equipped hospital.