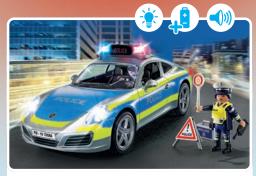

# ACT!ONHEROES

4-10

**Emergency** call at the command centre

**70066 Porsche 911 Carrera 4S Police Car** 4 x AAA batteries required.

6924 Police Roadblock

70572 Bank Robber Chase

**6920 Squad Car with Lights and Sound** 1 x AAA battery required. 70669 Police Figure Set