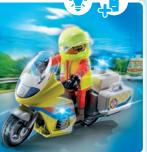

**71202 Ambulance with Lights & Sound** 3 x AAA batteries required.

71205 Rescue Motorcycle with Flashing Light Batteries included.

71244 Medical Team

71204 Medical Team with Rescue Cart

4-10

Patients are in the best of hands in the modern and fully equipped hospital.

71400 My Figures: Rescue Team

71203 Medical Helicopter

Welcome to the busy world of city cleaning! The team are out to keep our urban living spaces clean and fresh. They work tirelessly to clear the streets of dirt and debris, while street sweepers and glass recycling trucks keep our city tidy.