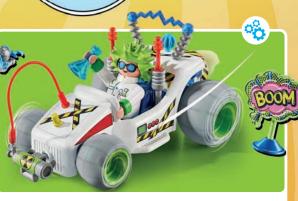

71473 Pirate with Alligator Starter Pack

The unicorn racer She makes quite an impression with her flowing unicorn hair!

The professor

With jet propulsion he

provides sensational

moments!

71634 Racing Kart: Pizza Chef

# FAST, DRIVING FUN!

4-10

-0 Exciting races, wild obstacle courses, and crazy stunts - the PLAYMOBIL Funstars are on the loose! Four funny and courageous daredevils transform your room into a race track with their fast karts and lightning-fast driving Manoeuvres, where you set the rules! The highlight: Each kart has a pullback motor that adds a lot of speed to the game!

**All Funstars vehicles** with pull-back motor!

71633 Racing Kart: Professor

71635 Racing Kart: Unicorn

71379 Mermaids Starter Pack

71380 Vegetable Garden Starter Pack

71381 Police Starter Pack