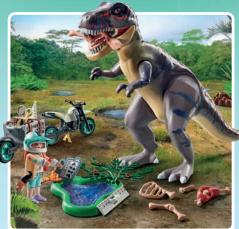

# ON THE TRAIL OF THE DINOSAURS

Noah and his friends have discovered a hidden world of dinosaurs!

Join them on an expedition to explore exciting herbivores and carnivores!

\* Dino Products: made with more than 80% recycled and bio-based materials on average

71524 T-Rex Trace and Tracker

A DOLLAR

71523 Research Camp with Dinos

at's act more n

s plus dura

Includes dinosaur knowledge cards for collecting! 4-10

71527 Excavation Site with Dinosaur Skeleton

71525 Observatory for Dimorphodon