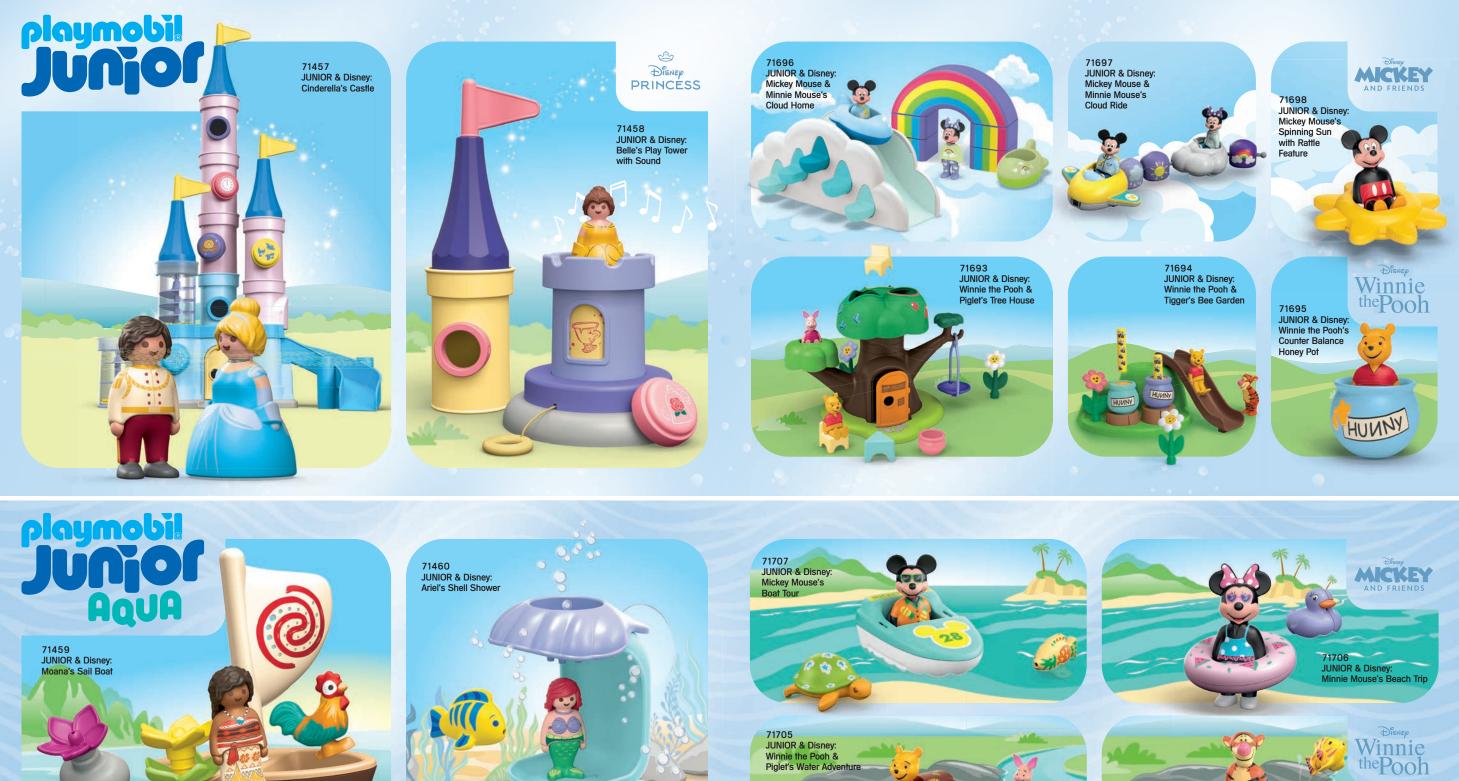

nomy and based on the ISCC 208 standard. These plastics are just as robust and easy to clean as ever. We use 100% recycled paper for our packaging, avoiding plastic wherever possible.

\*PLAYMOBIL s'engage à agir plus durablement !

71684

JUNIOR:

Shovel Excavator

JAHRE YEARS ANS

71682

JUNIOR:

Rus

**Airport Shuttle** 

Nos jouets PLAYMOBIL JUNIOR sont fabriqués à partir d'au moins 90 % de matières traçables qui proviennent de la production alimentaire ou de papier (taux calculé avec la méthode du bilan matières offrent une résistance et une facilité d'entretien équivalentes à celles des matières plastiques qui proviennent de ressources non renouvelables. Nous minimum de 100 % de papier recyclé dans nos emballages, tout en réduisant autant que possible les emballages en plastique.





1-4 JAHRE YEARS ANS

10

©Disney ©Disney

11

71704

1-4 JAHRE YEARS ANS JUNIOR & Disney: Tigger's Rubber Boat Ride





71689 JUNIOR AQUA: Water Slide with Sea Animals

Wasserspielzeug

Water toy Jeu d'eau



71167

playmobil

New 07/2024

71580

**Javelin Thrower** 

special PLUS



71168 Man with Bathtub Explorer with Alligator



71477 71478 Mermaid with Water Road Cyclist Paul Spray Octopus





71479

Pastry Chef

71162

Policeman with Dog

71170 Angel and Devil

71480

71171 Ballerina



71172

Grandma with Cats

71481 Child with Go-Kart Ninja





71584 Witch with Cat

4-10



71161

Pizza Chef

71581 Children with

Sandcastle



71582 Dracula



71163

Environmentalist

SPECIAL PLUS WITH MORE ACCESSORIES FOR ENORMOUS FUN!

71583 Unicorn Dress-Up





71165 **Darts Player** 

711