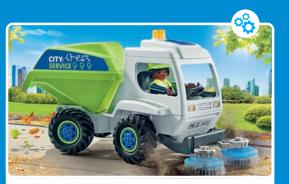

71400 My Figures: Rescue Team

71203 Medical Helicopter

Welcome to the busy world of city cleaning! The team are out to keep our urban living spaces clean and fresh. They work tirelessly to clear the streets of dirt and debris, while street sweepers and glass recycling trucks keep our city tidy.

71435 Portable Toilet

71434 Street Cleaning Team

71431 Glass Recycling Truck with Container

71433 Street Cleaning with E-Vehicle

71432 Road Sweeper

71402 My Figures: Life in the City

a liba

OF OF OF

71040 Beach Patrol Quad

71092 Police Quad

71528 Forklift Truck with Cargo

71429 Towing Service Batteries included.

5

71430 Rally Car

71399 My Figures: Stunt Show

**71397 Bluetooth RC Module Set** 4 x AA batteries required. 1 x 9V battery required. RC unit, to be used with all compatible PLAYMOBIL vehicles. Color of Carlos