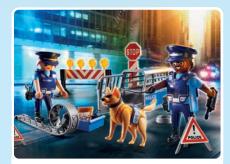

#### **URGENT CALL FOR THE EMERGENCY SERVICES**

The Tactial Unit is always called when the PLAYMOBIL police request additional support. This themed world contains everything that little junior police officers need for a successful mission.

71147 Tactical Unit - Multi-Terrain Quad

71146 Tactical Unit - Figure Set

71149 Tactical Unit - Twin-Prop Helicopter 2 x AAA batteries required.

**71144 Tactical Unit - All-Terrain Vehicle** 1 x AAA battery required.