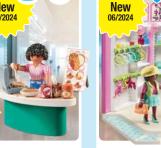

# my j ;; Welcome Home!

Step inside the new, modern home. Immerse yourself in the colourful family life in the large house!

D

71608 Kitchen with Dining Place

58 x 36.5 x 35.5 cm

71607 Living House with Winter Garden

71609 Sleeping Room with Baby Play Corner

71612 Teen with Pet

71613 Grandparents with Baby

71610 Children's Room