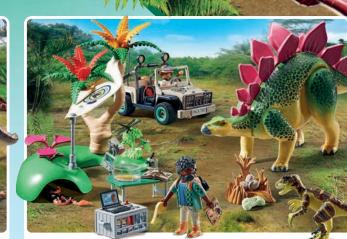

# ON THE TRAIL OF THE DINOSAURS

Noah and his friends have discovered a hidden world of dinosaurs!

Join them on an expedition to explore exciting herbivores and carnivores!

\* Dino Products: made with more than 80% recycled and bio-based materials on average

71524 T-Rex Trace and Tracker

A DOLLAR

71523 Research Camp with Dinos

at's act more n

s plus dura

Includes dinosaur knowledge cards for collecting! 4-10

71527 Excavation Site with Dinosaur Skeleton

71525 Observatory for Dimorphodon

71526 Stegosaurus Nest with Egg Thief

71419 Battle with the Giant Octopus

71418 Pirate Vessel

71420 Treasure Hunt

71421 Cannon 71531 Skull Island

Master

71530 Pirate Galleon