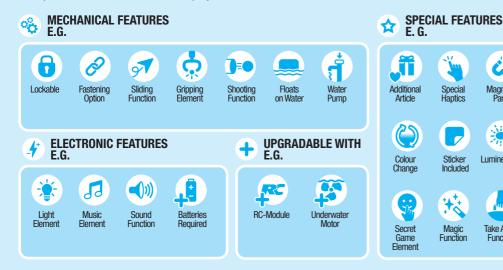

#### SYMBOL OVERVIEW

On special features, functions and play elements

#### **CUSTOMISATION FEATURES** G E.G. Change Writable Combable of Clothes Hair Elements Facial Expression Changes Through Head Rotation 0-99 AGE

RECOMMENDATION