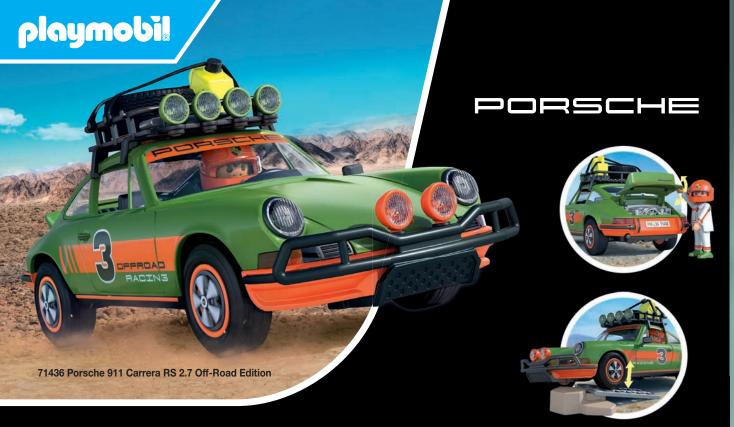

71547 Asterix: MacAroon wayayix

71549 Asterix: Adrenalin

71542 Asterix: Roman Camp

and a second a second

🗩 😵 🖪

**70765 Porsche Mission E** 4 x AAA batteries required for lights, 3 x AAA batteries required for remote control.

Porsche, the Porsche shield and the distinctive design of
Porsche cars are trademarks and trade dress of Porsche AG.
Permission granted.

PLAYMOBIL meets Vespa: Let the Ride Begin in August 2024!

Vespa® Ulliciai License owned by Piaggio & C.