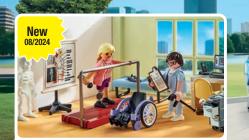

#### Another exciting day in the large school from PLAYMOBIL!

In the modern school building, everyone can help students fulfil their potential. In addition to the classic school subjects, there are also exciting new subjects on the timetable. You can work up a sweat during sports lessons or in the playground, and there are delicious snacks on offer in the lunch kiosk. After an exciting day at school, the bus takes all the children home safely.

70281 Pre-School Adventure Playground

71327 Large School

with Twin Stroller

71332 Traffic Education

71333 Lunch Kiosk

playmobil

Ser.

**71330 Virtual Classroom** 2 x AAA batteries required.