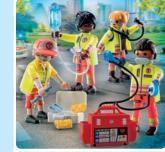

#### **Description:**

- The perpetrator is wearing headgear.
- He has a beard.
- His pants are torn.

Write down the correct letter!

The rescue team arrives immediately to attend to a man who has fallen! To be on the safe side, he needs to be rushed to hospital. Which route should the ambulance take? Tip: The route with the fewest bends is the fastest!

Write down the letter for the shortest route!

71618 MRI with patient

71617 Orthopaedics

71619 Paediatrician and Patient with Teddy Bear

71615 Modern Hospital

71616 Maternity Ward

71245 Paramedic with Patient

**71202 Ambulance with Lights & Sound** 3 x AAA batteries required.

71205 Rescue Motorcycle with Flashing Light Batteries included.

71244 Medical Team

71204 Medical Team with Rescue Cart

4-10

Patients are in the best of hands in the modern and fully equipped hospital.