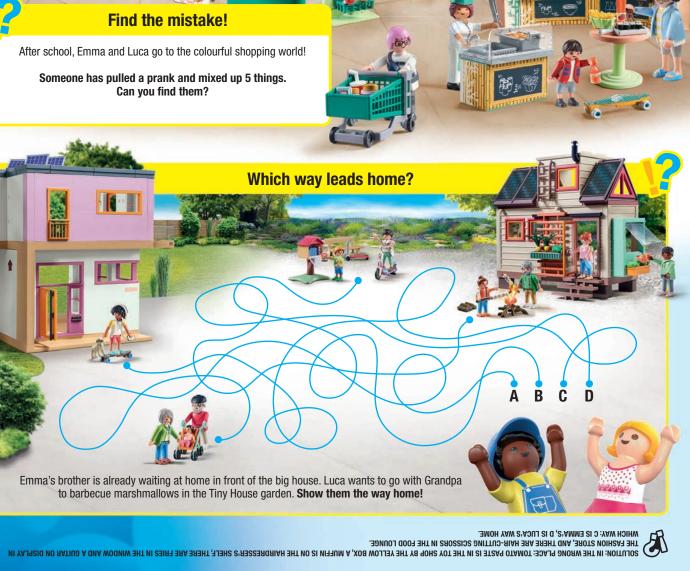

#### **Description:**

- The perpetrator is wearing headgear.
- He has a beard.
- His pants are torn.

Write down the correct letter!

The rescue team arrives immediately to attend to a man who has fallen! To be on the safe side, he needs to be rushed to hospital. Which route should the ambulance take? Tip: The route with the fewest bends is the fastest!

Write down the letter for the shortest route!

71618 MRI with patient

71617 Orthopaedics

71619 Paediatrician and Patient with Teddy Bear

71615 Modern Hospital

71616 Maternity Ward

71245 Paramedic with Patient