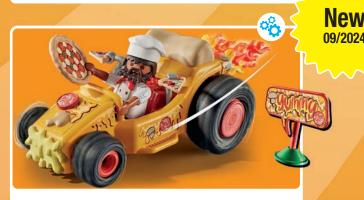

71473 Pirate with Alligator Starter Pack

The unicorn racer She makes quite an impression with her flowing unicorn hair!

The professor

With jet propulsion he

provides sensational

moments!

71634 Racing Kart: Pizza Chef

# FAST, DRIVING FUN!

4-10

-0 Exciting races, wild obstacle courses, and crazy stunts - the PLAYMOBIL Funstars are on the loose! Four funny and courageous daredevils transform your room into a race track with their fast karts and lightning-fast driving Manoeuvres, where you set the rules! The highlight: Each kart has a pullback motor that adds a lot of speed to the game!

**All Funstars vehicles** with pull-back motor!

71633 Racing Kart: Professor

71635 Racing Kart: Unicorn

71379 Mermaids Starter Pack

71380 Vegetable Garden Starter Pack

71381 Police Starter Pack