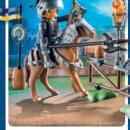

#### **URGENT CALL FOR THE EMERGENCY SERVICES**

The Tactial Unit is always called when the PLAYMOBIL police request additional support. This themed world contains everything that little junior police officers need for a successful mission.

71147 Tactical Unit - Multi-Terrain Quad

71146 Tactical Unit - Figure Set

71149 Tactical Unit - Twin-Prop Helicopter 2 x AAA batteries required.

**71144 Tactical Unit - All-Terrain Vehicle** 1 x AAA battery required.