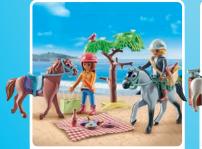

Write down the letter for the shortest route!

71618 MRI with patient

71617 Orthopaedics

71619 Paediatrician and Patient with Teddy Bear

71615 Modern Hospital

71616 Maternity Ward

71245 Paramedic with Patient

**71202 Ambulance with Lights & Sound** 3 x AAA batteries required.

71205 Rescue Motorcycle with Flashing Light Batteries included.

71244 Medical Team

71204 Medical Team with Rescue Cart

4-10

Patients are in the best of hands in the modern and fully equipped hospital.