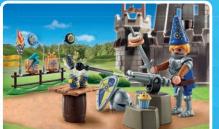

#### **URGENT CALL FOR THE EMERGENCY SERVICES**

The Tactial Unit is always called when the PLAYMOBIL police request additional support. This themed world contains everything that little junior police officers need for a successful mission.

71147 Tactical Unit - Multi-Terrain Quad

71146 Tactical Unit - Figure Set

71149 Tactical Unit - Twin-Prop Helicopter 2 x AAA batteries required.

**71144 Tactical Unit - All-Terrain Vehicle** 1 x AAA battery required.