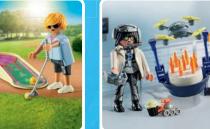

#### **URGENT CALL FOR THE EMERGENCY SERVICES**

The Tactial Unit is always called when the PLAYMOBIL police request additional support. This themed world contains everything that little junior police officers need for a successful mission.

71147 Tactical Unit - Multi-Terrain Quad

71146 Tactical Unit - Figure Set

71149 Tactical Unit - Twin-Prop Helicopter 2 x AAA batteries required.

**71144 Tactical Unit - All-Terrain Vehicle** 1 x AAA battery required.