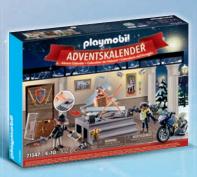

# ADVENT CALENDARS

New 09/2024

**PLAYMOBIL** Advent calendars with 24 doors, waiting for Christmas is really fun!

70297 JUNIOR Advent Calendar: **Snowy Christmas** 

71345 Advent Calendar: Christmas Sleigh Ride

71344 Advent Calendar: Miraculous: Picnic in Paris

71347 Advent Calendar: **Police Museum Theft** 

71472 Advent Calendar:

Trip to the Christmas Market

71543 Asterix: Roman Chariot

playmobil

5-99

PLAYMOBIL AND ASTERIX CELEBRATE THEIR ANNIVERSARIES TOGETHER IN 2024!