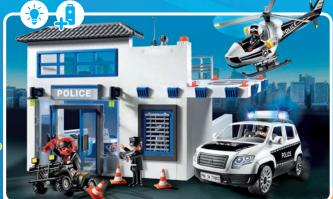

# ACT!ONHEROES

4-10

**Emergency** call at the command centre

**70066 Porsche 911 Carrera 4S Police Car** 4 x AAA batteries required.

6924 Police Roadblock

70572 Bank Robber Chase

**6920 Squad Car with Lights and Sound** 1 x AAA battery required. 70669 Police Figure Set

70568 Prison Escape with Motorcycle

70569 Police Parachute Search

63 x 45 x 26 cm

6919 Police Headquarters with Prison Cell