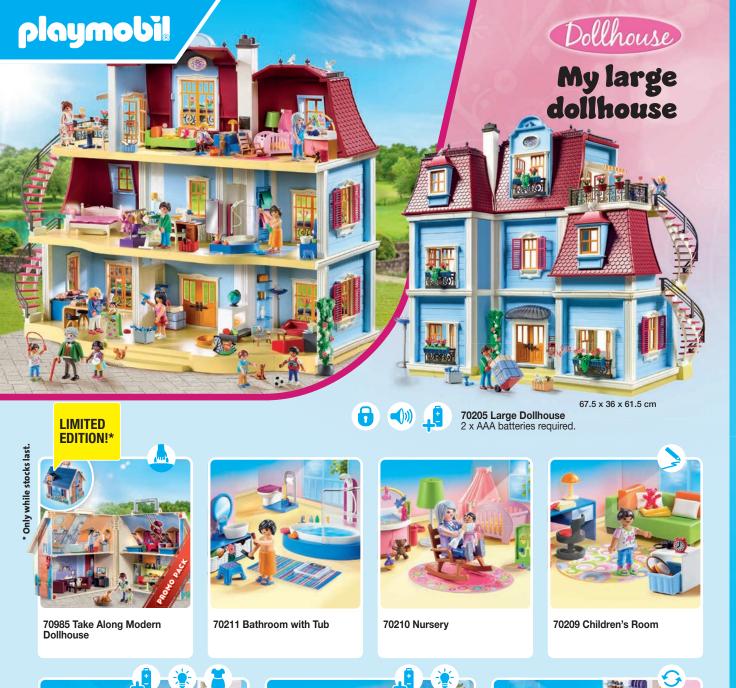

### Small House, **Big Family Fun**

Let's act more respo

issons plus durable

Q. 9

#### Small but mighty!

The Tiny House offers unlimited possibilities in a small space. The detailed rooms can be customised and the large outdoor area offers many exciting activities. The Tiny House has several advantages for all residents such as, lower energy consumption, which helps to protect the environment!

71509 Tiny House

71511 Book Exchange for Bookworms

as has

71513 Campfire with 71 Marshmallows Fa

71512 Care of the Hedgehog Family

71510 Little Chicken Farm in the Tiny House garden

\* Tiny House Products: made with more than 80% recycled and bio-based materials on average