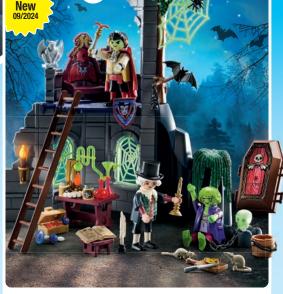

# ADVENT CALENDARS

New 09/2024

**PLAYMOBIL** Advent calendars with 24 doors, waiting for Christmas is really fun!

70297 JUNIOR Advent Calendar: **Snowy Christmas** 

71345 Advent Calendar: Christmas Sleigh Ride

71344 Advent Calendar: Miraculous: Picnic in Paris

71347 Advent Calendar: **Police Museum Theft** 

71472 Advent Calendar:

Trip to the Christmas Market

71543 Asterix: Roman Chariot

playmobil

5-99

PLAYMOBIL AND ASTERIX CELEBRATE THEIR ANNIVERSARIES TOGETHER IN 2024!