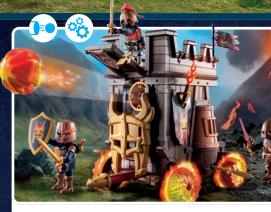

#### HEROIC BATTLES!

Prince Arwynn discovers a hidden knight's tower in the forests of Novelmore. Here, the blacksmith Henryk and his dragon Levi guard a magical fire that uses gold and rare dragonstone to forge powerful weapons.

71485 Roadside Ambush

71483 Knight's Tower with Blacksmith and Dragon

64

71487 My Figures: Knights of Novelmore

71484 Transport Robbery

70671 Novelmore Knights Set

70672 Burnham Raiders Set

71211 Novelmore - Dario's Glider

Battle Training

71213 Burnham Raiders -Fire Knight

71299 Burnham Raiders - Battering Ram

lacksquare

4-10