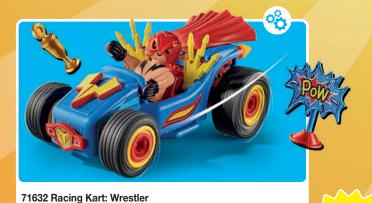

The wrestler The good-humoured muscleman drives away from everyone!

# FAST, DRIVING FUN!

4-10

-0 Exciting races, wild obstacle courses, and crazy stunts - the PLAYMOBIL Funstars are on the loose! Four funny and courageous daredevils transform your room into a race track with their fast karts and lightning-fast driving Manoeuvres, where you set the rules! The highlight: Each kart has a pullback motor that adds a lot of speed to the game!