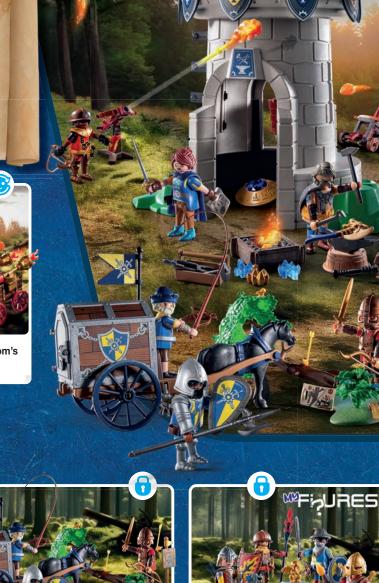

#### HEROIC BATTLES!

Prince Arwynn discovers a hidden knight's tower in the forests of Novelmore. Here, the blacksmith Henryk and his dragon Levi guard a magical fire that uses gold and rare dragonstone to forge powerful weapons.

71485 Roadside Ambush

71483 Knight's Tower with Blacksmith and Dragon

64

71487 My Figures: Knights of Novelmore

71484 Transport Robbery

70671 Novelmore Knights Set

70672 Burnham Raiders Set

71211 Novelmore - Dario's Glider