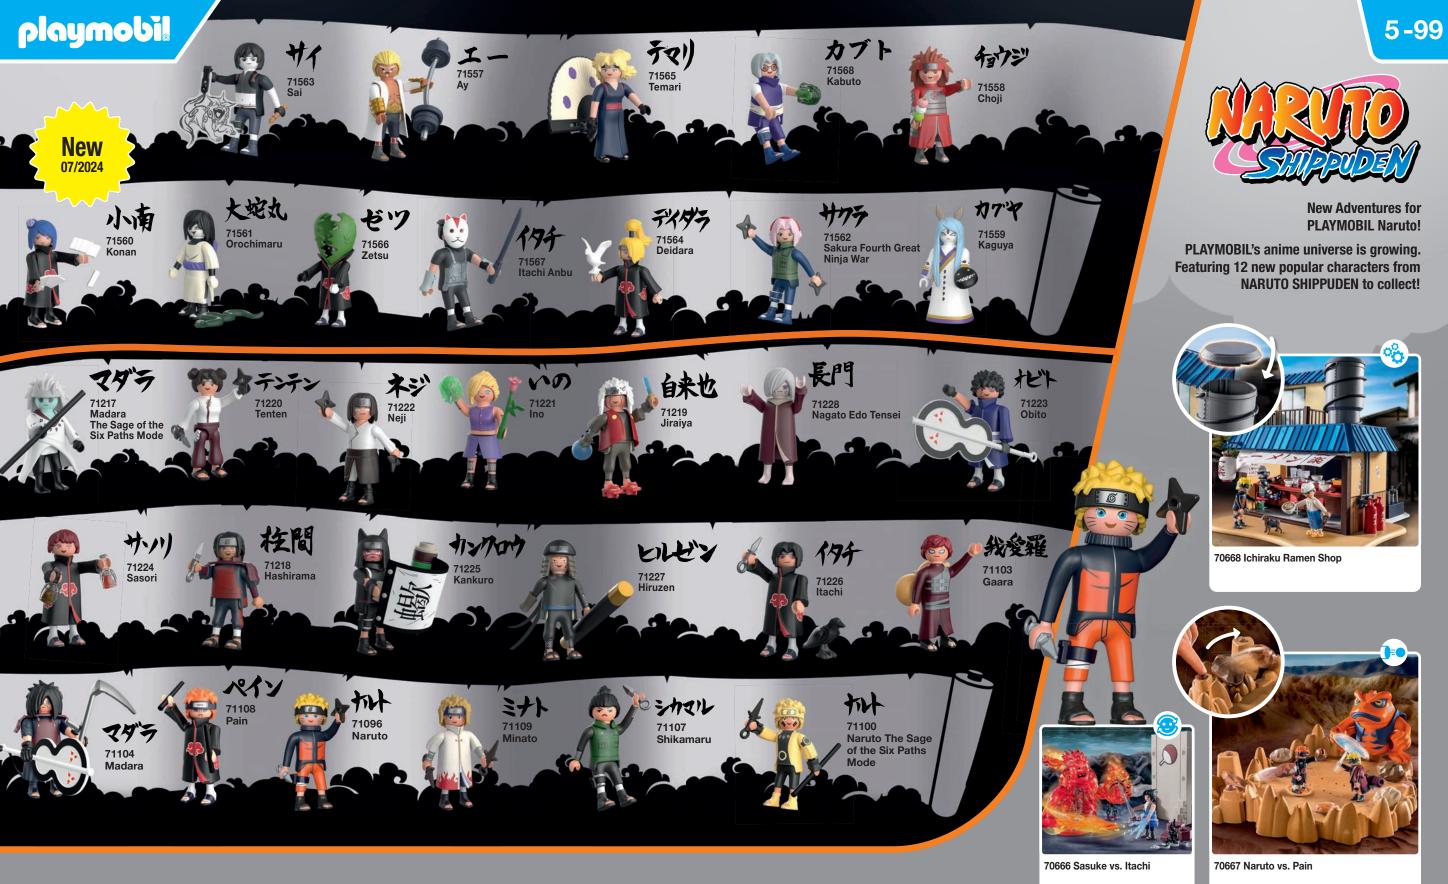

# ON THE TRAIL OF THE DINOSAURS

Noah and his friends have discovered a hidden world of dinosaurs!

Join them on an expedition to explore exciting herbivores and carnivores!

\* Dino Products: made with more than 80% recycled and bio-based materials on average

71524 T-Rex Trace and Tracker

A DOLLAR

71523 Research Camp with Dinos

at's act more n

s plus dura

Includes dinosaur knowledge cards for collecting! 4-10

71527 Excavation Site with Dinosaur Skeleton

71525 Observatory for Dimorphodon

71526 Stegosaurus Nest with Egg Thief

71419 Battle with the Giant Octopus

71418 Pirate Vessel

71420 Treasure Hunt

71421 Cannon 71531 Skull Island

Master

71530 Pirate Galleon