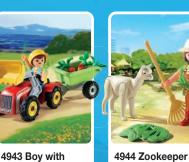

71444 Young Shepherd with Flock of Sheep

71443 Vegetable Garden with Grandparents

71441 Cosy Train Café with Vegetable Garden

71445 Homemade Strawberry Jam Stall

let's act more re

plus dur

9

71442 Tractor with Trailer and Water Tank

\* Farm products made with more than 80% recycled and bio-based materials on average

4-10