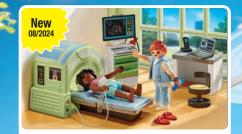

Write down the letter for the shortest route!

71618 MRI with patient

71617 Orthopaedics

71619 Paediatrician and Patient with Teddy Bear

71615 Modern Hospital

71616 Maternity Ward

71245 Paramedic with Patient

**71202 Ambulance with Lights & Sound** 3 x AAA batteries required.

71205 Rescue Motorcycle with Flashing Light Batteries included.

71244 Medical Team

71204 Medical Team with Rescue Cart

4-10

Patients are in the best of hands in the modern and fully equipped hospital.