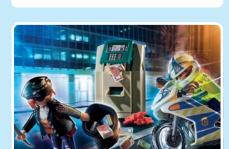

the police car, the law enforcement officers pursue the fugitive thief.

Help with the search and compare

the descriptions with the three mugshots. Which robber are you

looking for?

Write down the matching number/letter combination!

#### **FIND THE THIEF!**

RESCUE

**IS NEAR!** 

#### **Description:**

- The perpetrator is wearing headgear.
- He has a beard.
- His pants are torn.

Write down the correct letter!

The rescue team arrives immediately to attend to a man who has fallen! To be on the safe side, he needs to be rushed to hospital. Which route should the ambulance take? Tip: The route with the fewest bends is the fastest!