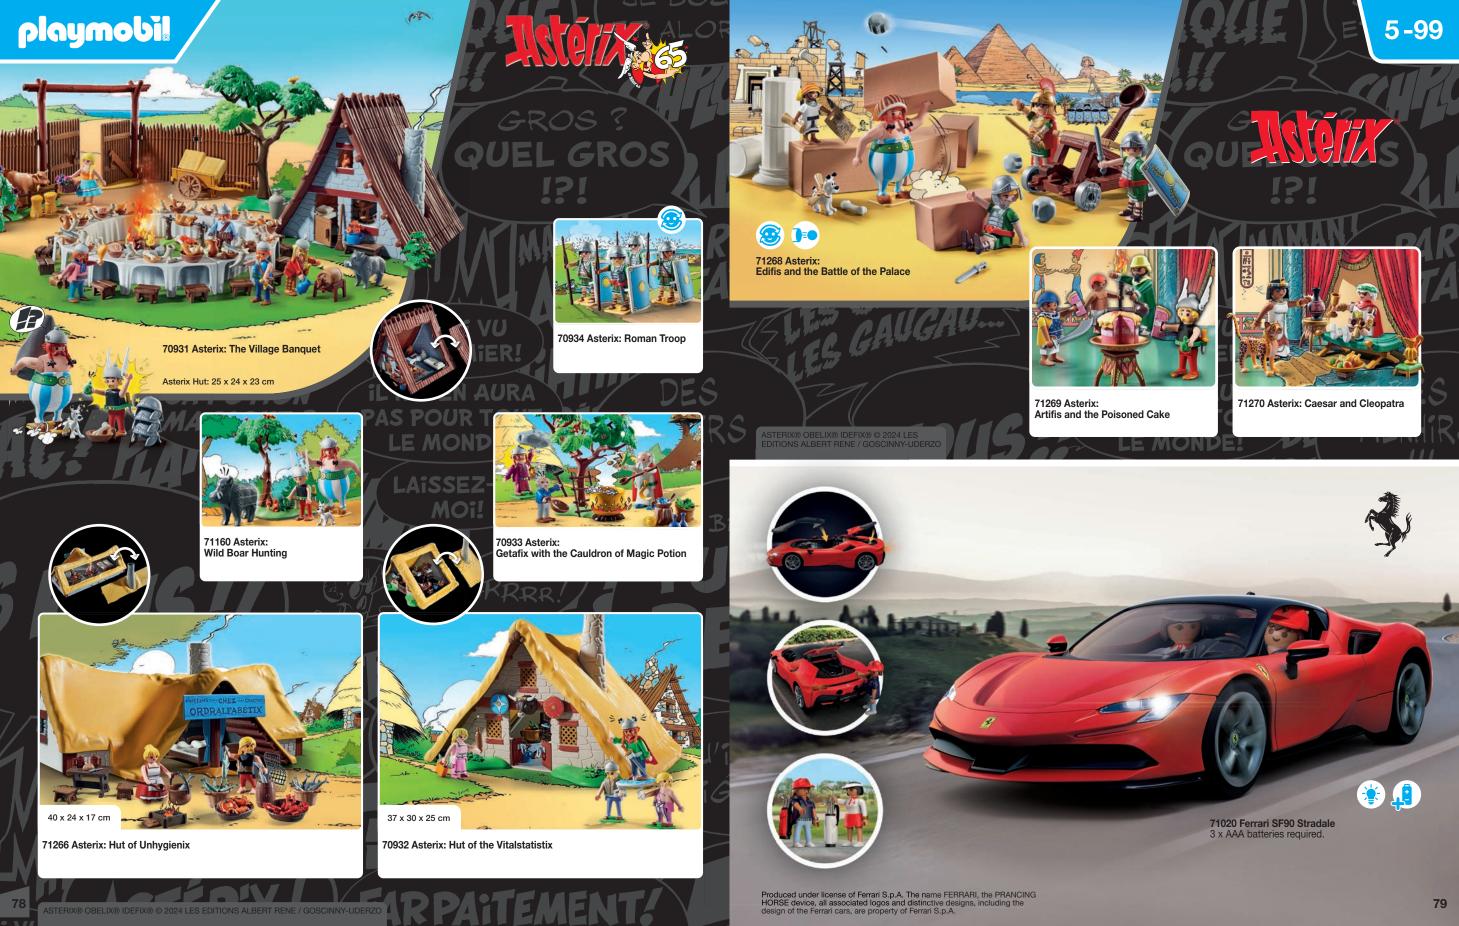

71344 Advent Calendar: Miraculous: Picnic in Paris

71347 Advent Calendar: **Police Museum Theft** 

71472 Advent Calendar:

Trip to the Christmas Market

71543 Asterix: Roman Chariot

playmobil

5-99

PLAYMOBIL AND ASTERIX CELEBRATE THEIR ANNIVERSARIES TOGETHER IN 2024!

• Great detailed sets from the world of Asterix and Obelix brought into PLAYMOBIL! • Selected characters from the famous comics to collect! • A special Collector's item to celebrate PLAYMOBIL 50th and Asterix 65th anniversaries!

71544 Asterix: Tragicomix and Panacea

71545 Asterix: Huevos y Bacon and Pepe 71546 Asterix: Prolix

71548 Asterix: Boneywasawarrior-

71348 Advent Calendar: **Christmas Under the Rainbow** 

71346 Advent Calendar Novelmore: Battle in the Snow

71547 Asterix: MacAroon wayayix

71549 Asterix: Adrenalin

71542 Asterix: Roman Camp

and a second a second

🗩 😵 🖪

**70765 Porsche Mission E** 4 x AAA batteries required for lights, 3 x AAA batteries required for remote control.