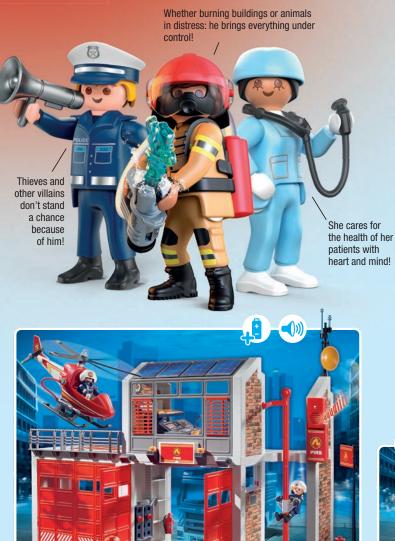

## **HEROES AT WORK!**

Nothing runs in Playmo City without them: the police, fire department and hospital teams work around the clock to ensure order and safety. Together they master every situation, no matter how dicey. Problems? They are there for the brave emergency services to solve!

#### **URGENT CALL FOR THE EMERGENCY SERVICES**

The Tactial Unit is always called when the PLAYMOBIL police request additional support. This themed world contains everything that little junior police officers need for a successful mission.

71400 My Figures: Rescue Team

71203 Medical Helicopter

Welcome to the busy world of city cleaning! The team are out to keep our urban living spaces clean and fresh. They work tirelessly to clear the streets of dirt and debris, while street sweepers and glass recycling trucks keep our city tidy.