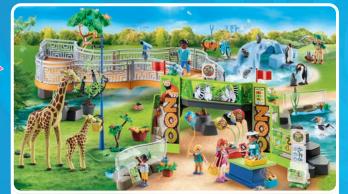

and YouTube Kids

5-12

GDAY The exploring Palmer family continue their world tour and discover extraordinary animals in Australia.

Let's act more n

plus d

ŏ

71625 Wombat Shelter

1 71623 Reef Exploration

71627 Spider Rocks

FROM

71624 Australian Wildlife

\*\* that's how you say "good day" in Australia

New

08/2024

71293 Rescue All-Terrain Vehicle

71296 Ostrich Nest

2 71295 Photographer with Zebras

medical help where necessary.

The Palmer's expedition continues! The destination: the African Serengeti!

With their specially selected equipment, they are well-prepared for every situation. On their long journeys through the savannah, they experience wild animals in their natural habitat and give them

3 71294 Elephant at the Waterhole

**Riddle question** 

WILTOPIA 4-10

Where has the **Palmer family** been on mission?

\* Wiltopia Products: made with more than 80% recycled and bio-based materials on average