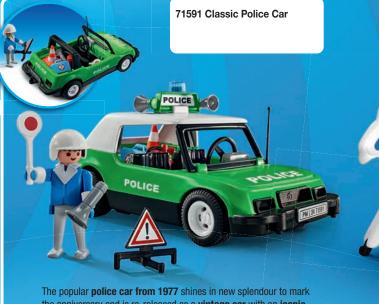

the anniversary and is re-released as a vintage car with an iconic **PLAYMOBIL** figure.

7.5 centimetres tall and with a friendly smile: the knight was one of the first PLAYMOBIL figures in 1974 and is now available exclusively in gold for the anniversary.